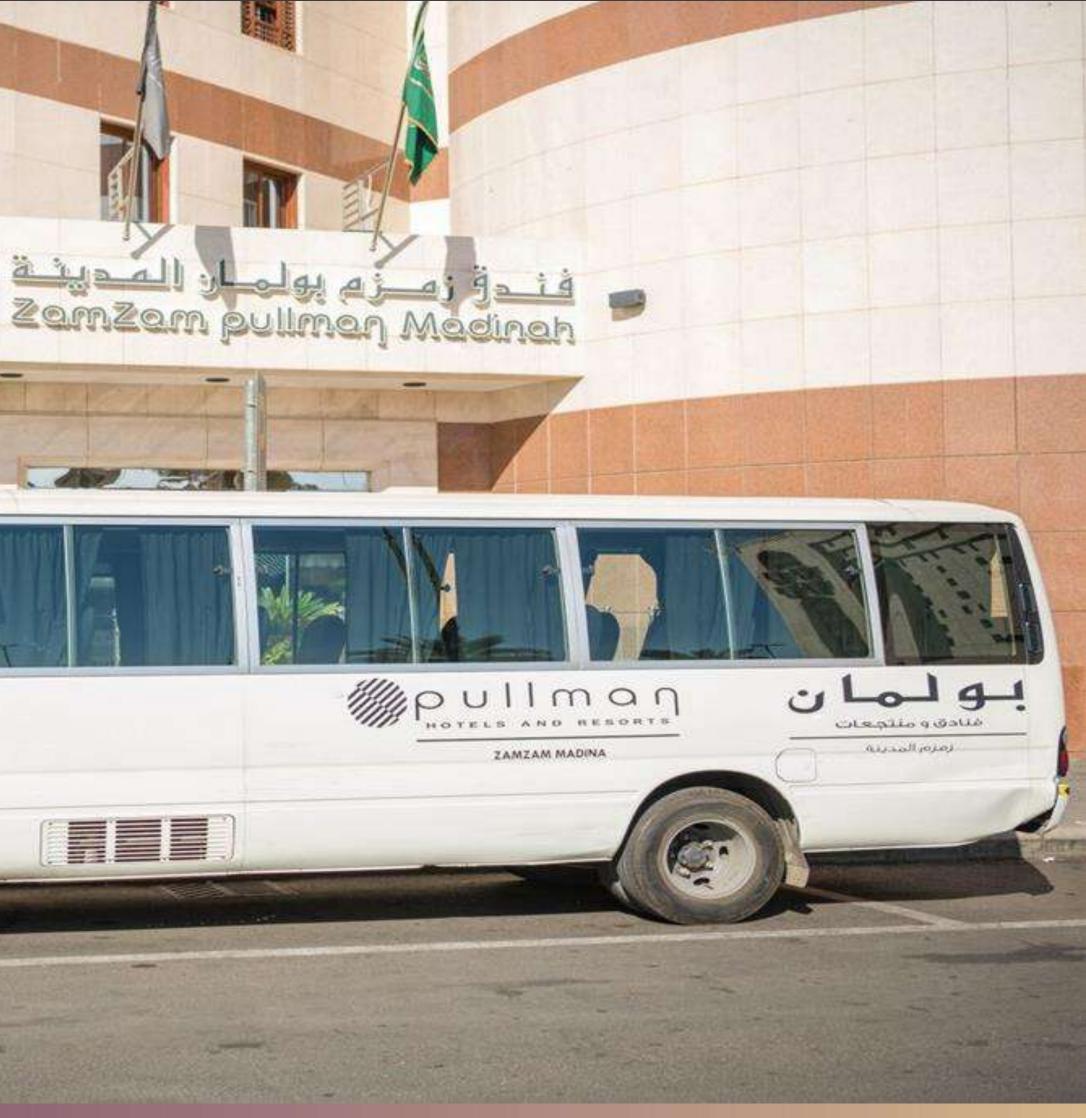

# HOTEL LOCATION

Located near the Salam Gate of The Mosque of Prophet Mohamed (PBUH). Ladies gate is on 5 minutes walk. Shuttle bus service to Ladies Gate is available for every prayer & Ziyarah timing!

# SHUTTLE BUS SERVICE TO LADIES GATE

After every half an hour

0

The purest of the purest lands...