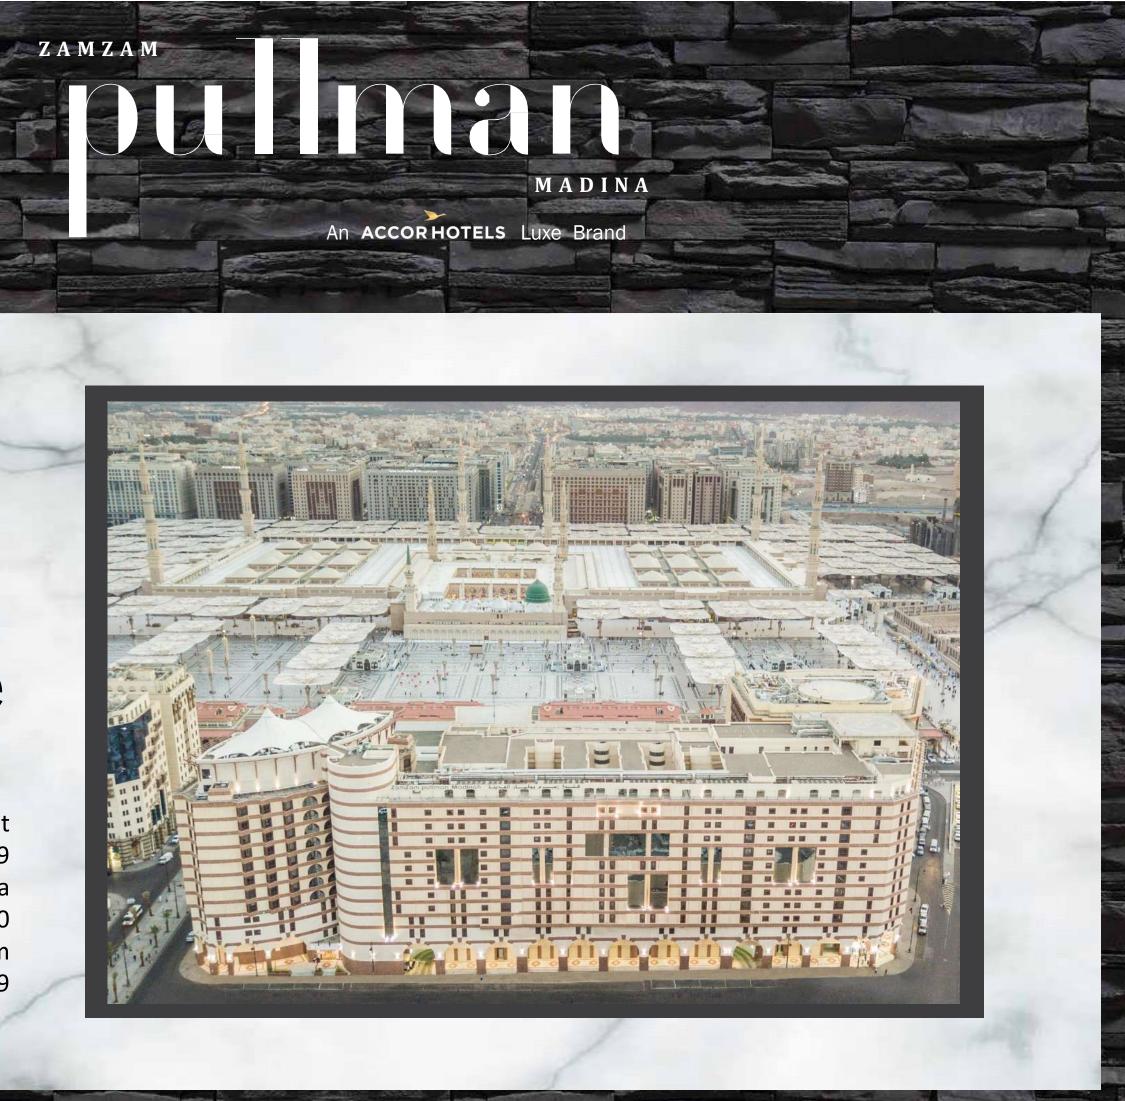

# HOTEL **INTRODUCTION**

5 Star Luxury Services in 836 Pullman Rooms & Suites, and 4 International Pullman Restaurants. 529 in-door car parking spaces enable nomads to control their journey. Wireless Internet is complementary!

# HOTEL LOCATION

Located near the Salam Gate of The Mosque of Prophet Mohamed (PBUH). Ladies gate is on 5 minutes walk. Shuttle bus service to Ladies Gate is available for every prayer & Ziyarah timing!